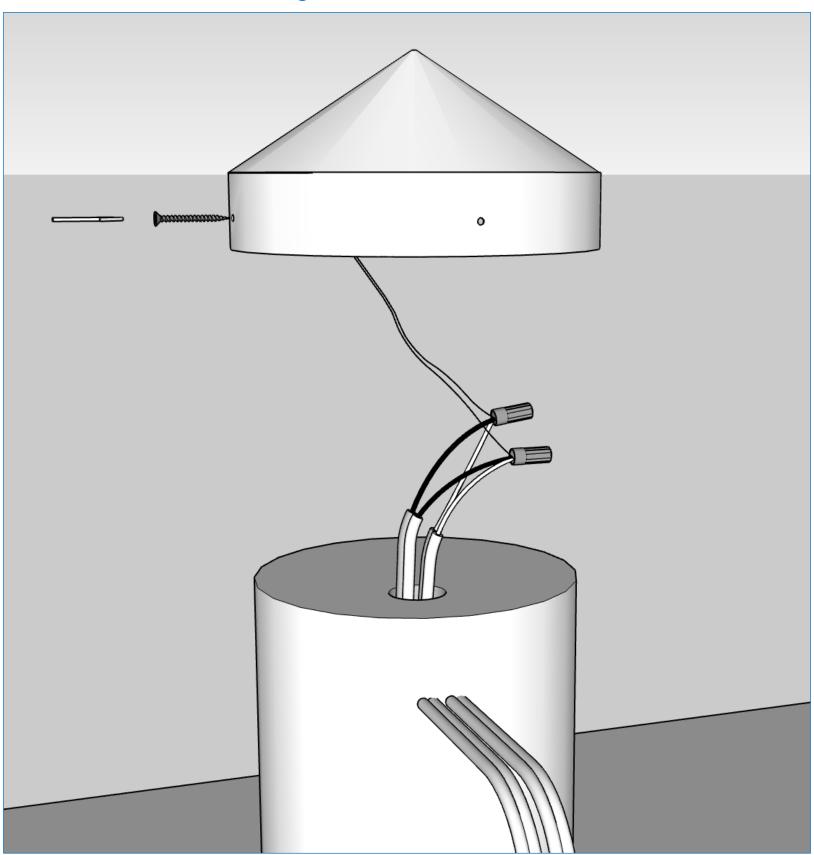

#### Installation and Mounting

In connections, connect multiple positive conductors together and multiple negative conductors together. If connect incorrectly lights will not light up but will not break either; then re-connect them correctly.

## Mounting