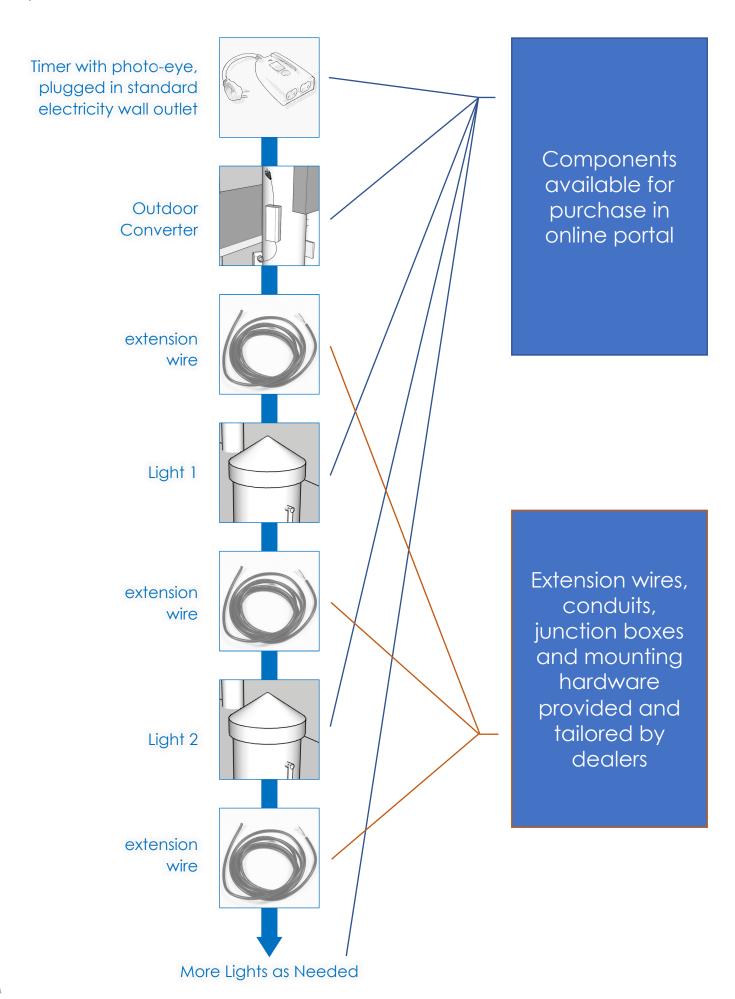

#### Components and Combinations

## Product Packaging and Receiving

Product packages include the components dealers pick. Please temporarily connect the lighting fixtures to the converter to make sure they work properly before mounting.