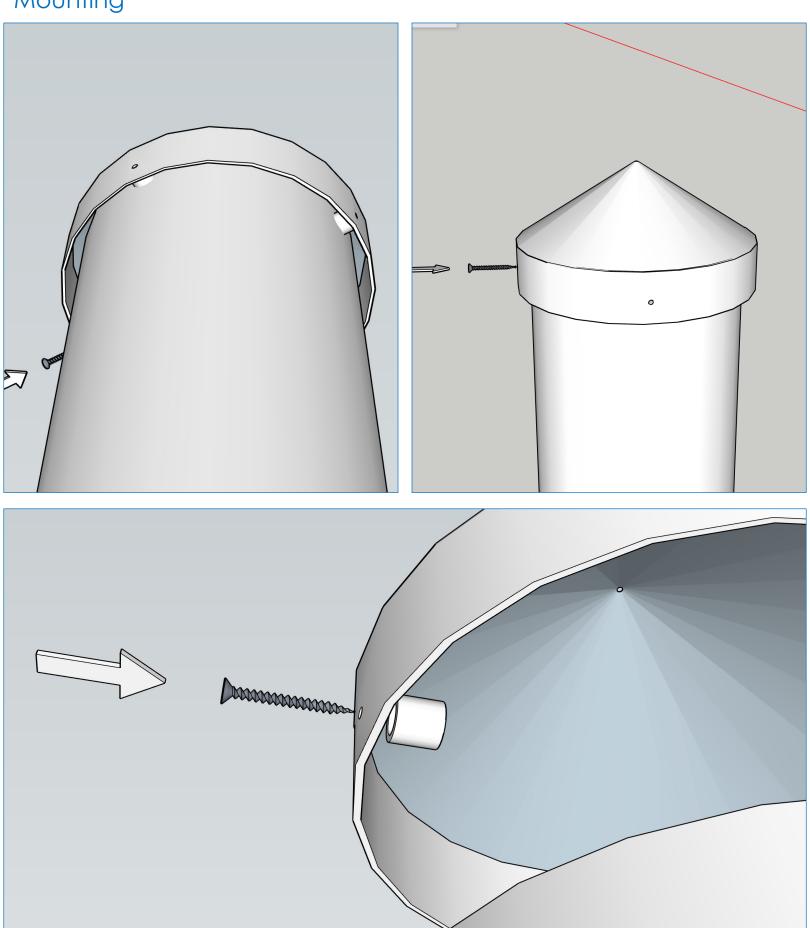

e DC Lighting Systems

Specialized for Entire Waterfront Environment

Nine Years Consumer Satisfaction

# "As Bright As Lumen"



3048 Del Prado Blvd. S., Unit 115, Cape Coral, FL 33904

## Low Voltage DC Lighting Fixtures









#### Components and Combinations





## Installation and Mounting



Each U-shape extension wire is tailored, threaded and stapled under dock deck or behind structures

When extension wire is out of dock deck, thread the wire through conduits, for aesthetic purpose





## Installation and Mounting





#### Installation and Mounting



In connections, connect multiple positive conductors together and multiple negative conductors together. If connect incorrectly lights will not light up but will not break either; then re-connect them correctly.



## Mounting















## Product Packaging and Receiving



Product packages include the components dealers pick. Please temporarily connect the lighting fixtures to the converter to make sure they work properly before mounting.







# "As Bright As Lumen"

Made in U.S.A.