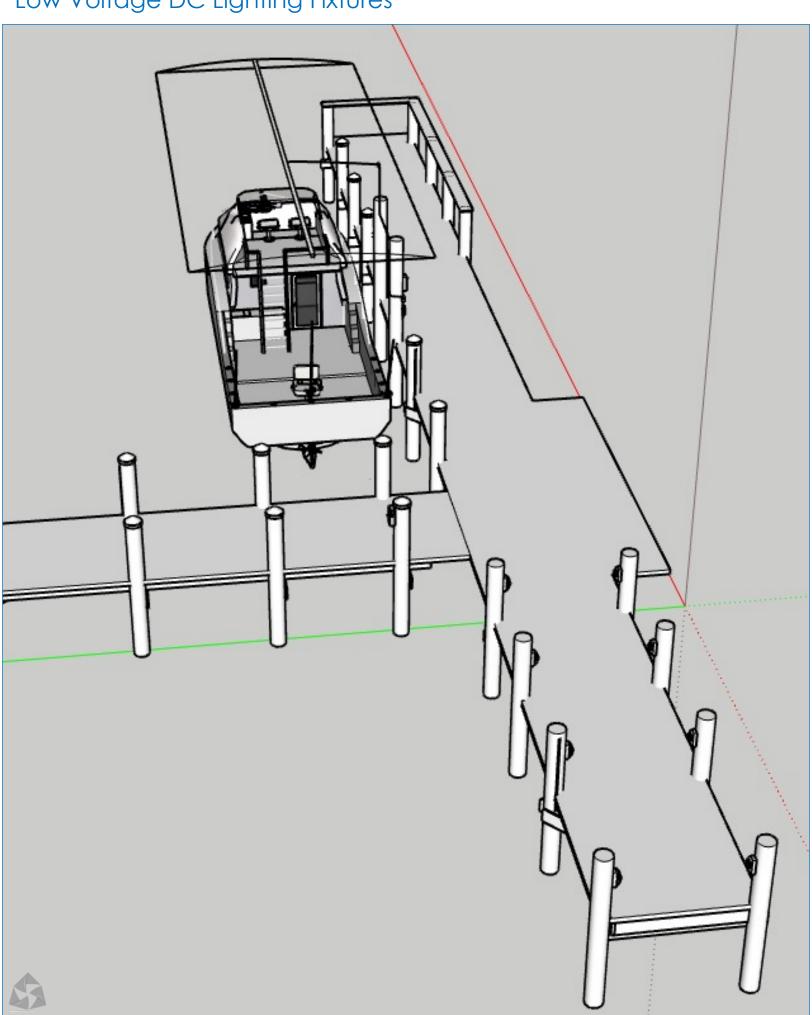

## Low Voltage DC Lighting Fixtures

## Installation and Mounting

Each U-shape extension wire is tailored, threaded and stapled under dock deck or behind structures

When extension wire is out of dock deck, thread the wire through conduits, for aesthetic purpose

## Installation and Mounting