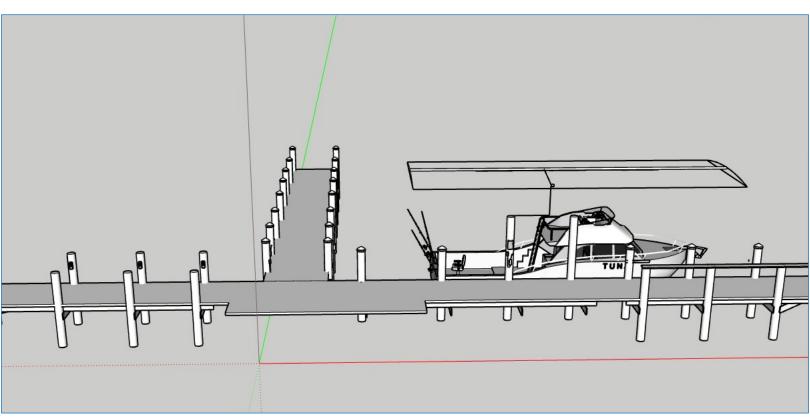

## Low Voltage DC Lighting Fixtures

## Installation and Mounting

Each U-shape extension wire is tailored, threaded and stapled under dock deck or behind structures

When extension wire is out of dock deck, thread the wire through conduits, for aesthetic purpose

## Installation and Mounting