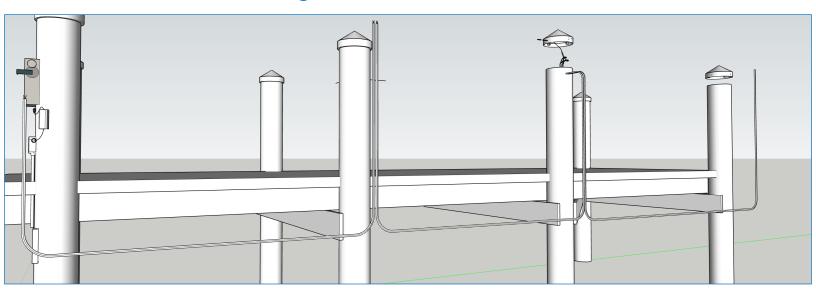

## Installation and Mounting

Each U-shape extension wire is tailored, threaded and stapled under dock deck or behind structures

When extension wire is out of dock deck, thread the wire through conduits, for aesthetic purpose

## Installation and Mounting