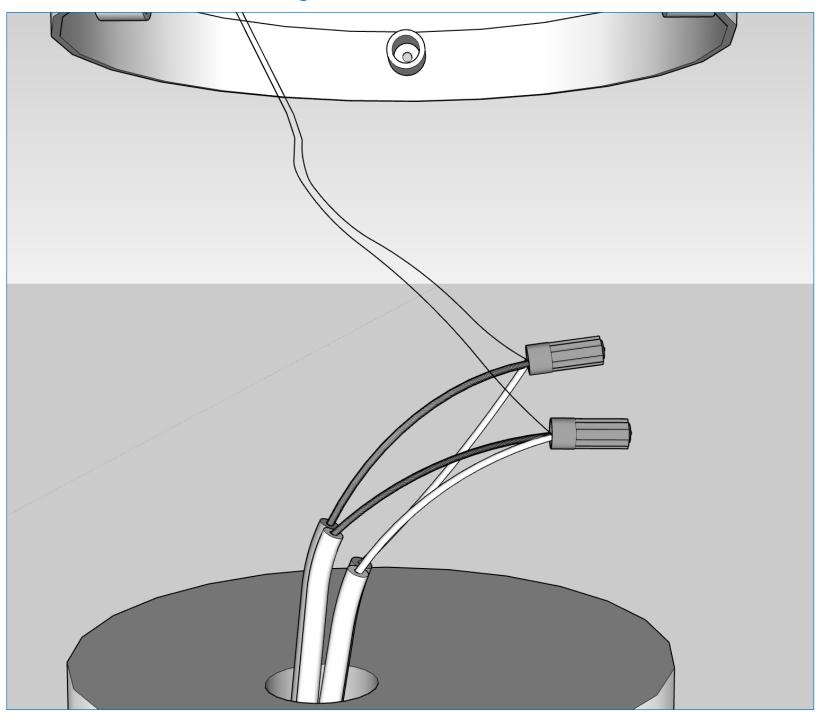

#### Installation and Mounting

In connections, connect multiple positive conductors together and multiple negative conductors together. If connect incorrectly lights will not light up but will not break either; then re-connect them correctly.